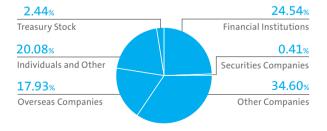

### **Major Shareholders**

| Nippon Paper Industries Co., Ltd.                    | 29.10% |
|------------------------------------------------------|--------|
| Japan Trustee Services Bank, Ltd. (Trust Account)    | 5.12%  |
| The Master Trust Bank of Japan, Ltd. (Trust Account) | 4.60%  |
| Japan Trustee Services Bank, Ltd. (Trust Account 9)9 | 3.82%  |
| National Mutual Insurance Federation                 |        |
| of Agricultural Cooperatives                         | 3.07%  |

#### **Ownership and Distribution of Shares**