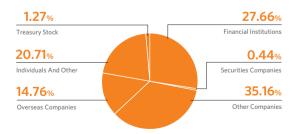

#### **Ownership and Distribution of Shares**

# **Major Shareholders**

| Nippon Paper Industries Co., Ltd.                    | 28.76% |
|------------------------------------------------------|--------|
| Japan Trustee Services Bank, Ltd. (Trust Account)    | 7.60%  |
| The Master Trust Bank of Japan, Ltd. (Trust Account) | 6.92%  |
| Tamie Shoji                                          | 4.60%  |
| Fiko Shiwaku                                         | 3 95%  |